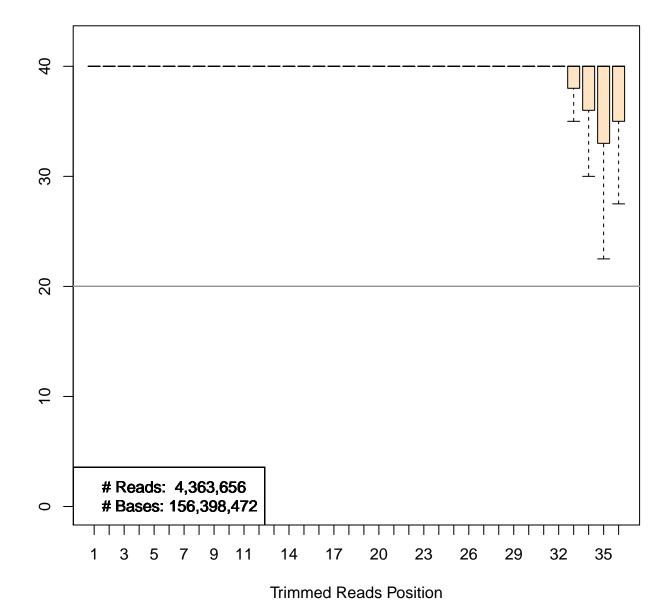

## **Quality Boxplot Per Cycle**

### QC stats

After Trimming

Reads #: 4589774 Reads #: 4363656 (95.07 %)
Total bases: 165231864 Total bases: 156398472 (94.65 %)
Reads Length: 36.00 Mean Reads Length: 35.84

Discarded reads #: 226118 (4.93 %)
Trimmed bases: 8833392 (5.35 %)
Reads Filtered by length cutoff (20 bp): 68065 (1.48 %)
Bases Filtered by length cutoff: 626136 (0.38 %)
Reads Filtered by continuous base "N" (2): 104727 (2.28 %)