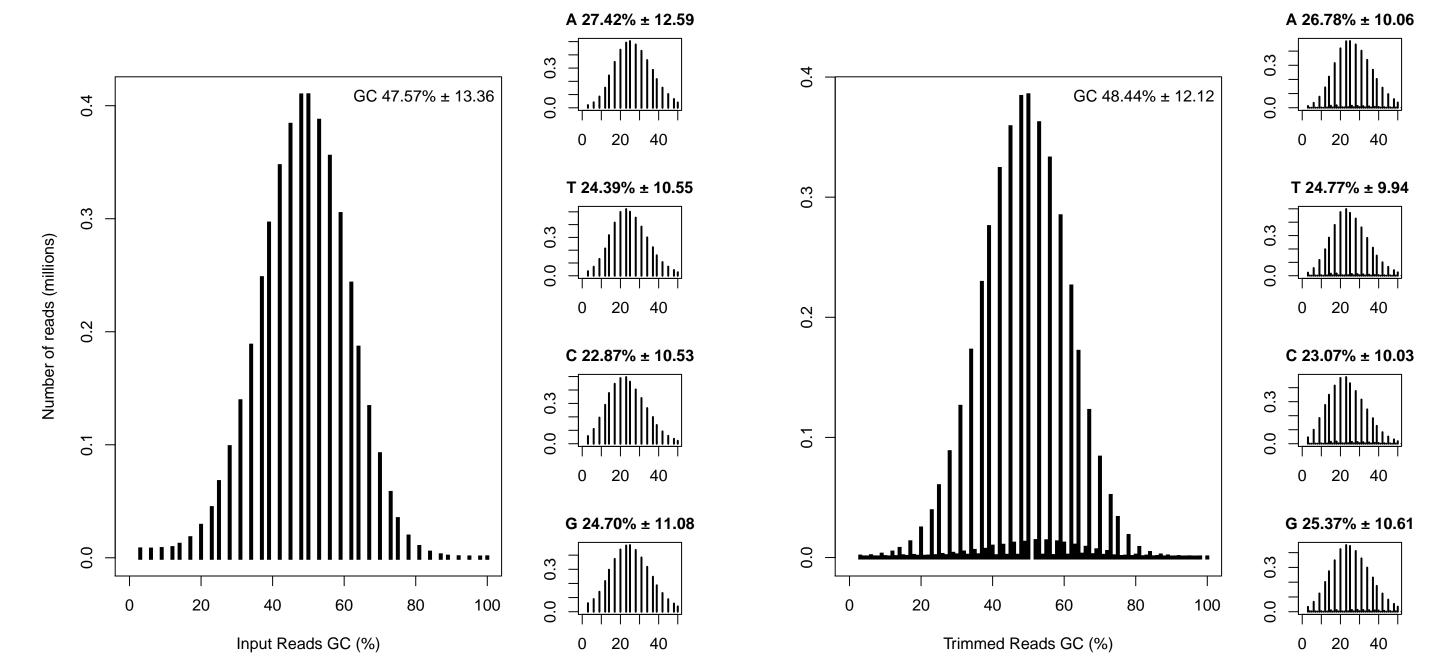

### QC stats

After Trimming

Reads #: 4589774 Reads #: 4363656 (95.07 %)
Total bases: 165231864 Total bases: 156398472 (94.65 %)
Reads Length: 36.00 Mean Reads Length: 35.84

Discarded reads #: 226118 (4.93 %)
Trimmed bases: 8833392 (5.35 %)
Reads Filtered by length cutoff (20 bp): 68065 (1.48 %)
Bases Filtered by length cutoff: 626136 (0.38 %)
Reads Filtered by continuous base "N" (2): 104727 (2.28 %)

Before Trimming