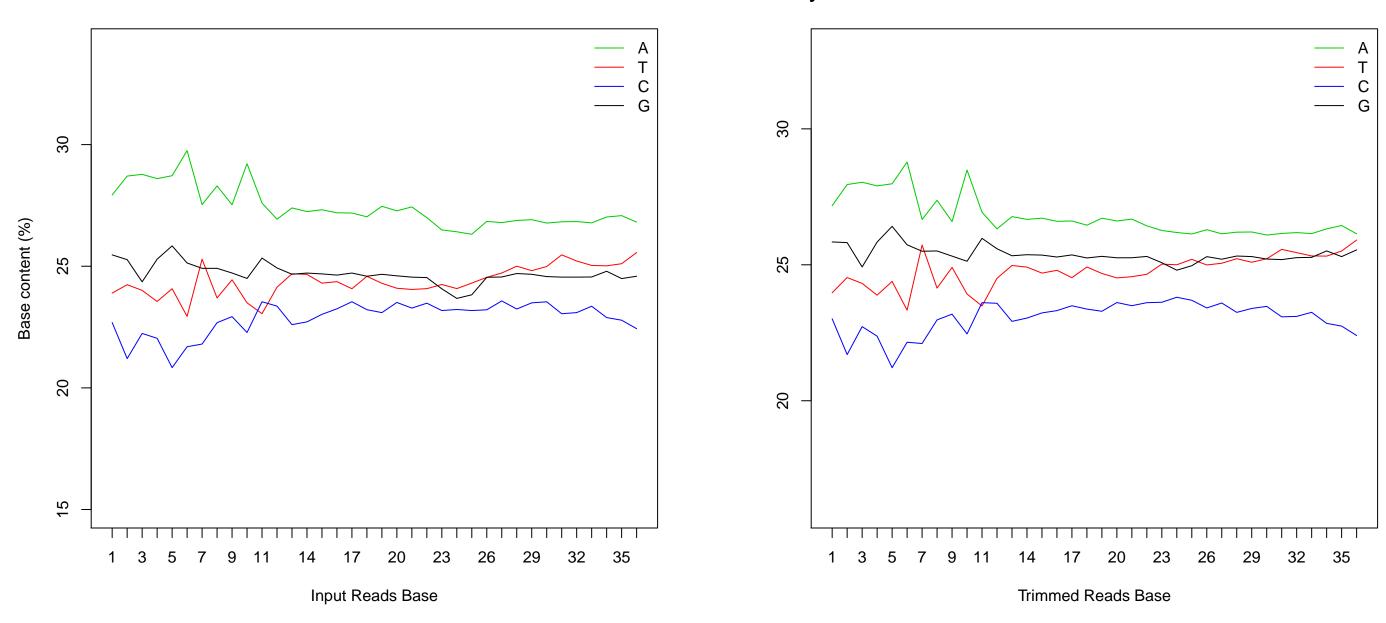

# **Nucleotide Content Per Cycle**

### QC stats

After Trimming

Reads #: 4589774 Reads #: 4363656 (95.07 %)
Total bases: 165231864 Total bases: 156398472 (94.65 %)
Reads Length: 36.00 Mean Reads Length: 35.84

Discarded reads #: 226118 (4.93 %)
Trimmed bases: 8833392 (5.35 %)
Reads Filtered by length cutoff (20 bp): 68065 (1.48 %)
Bases Filtered by length cutoff: 626136 (0.38 %)
Reads Filtered by continuous base "N" (2): 104727 (2.28 %)

Before Trimming