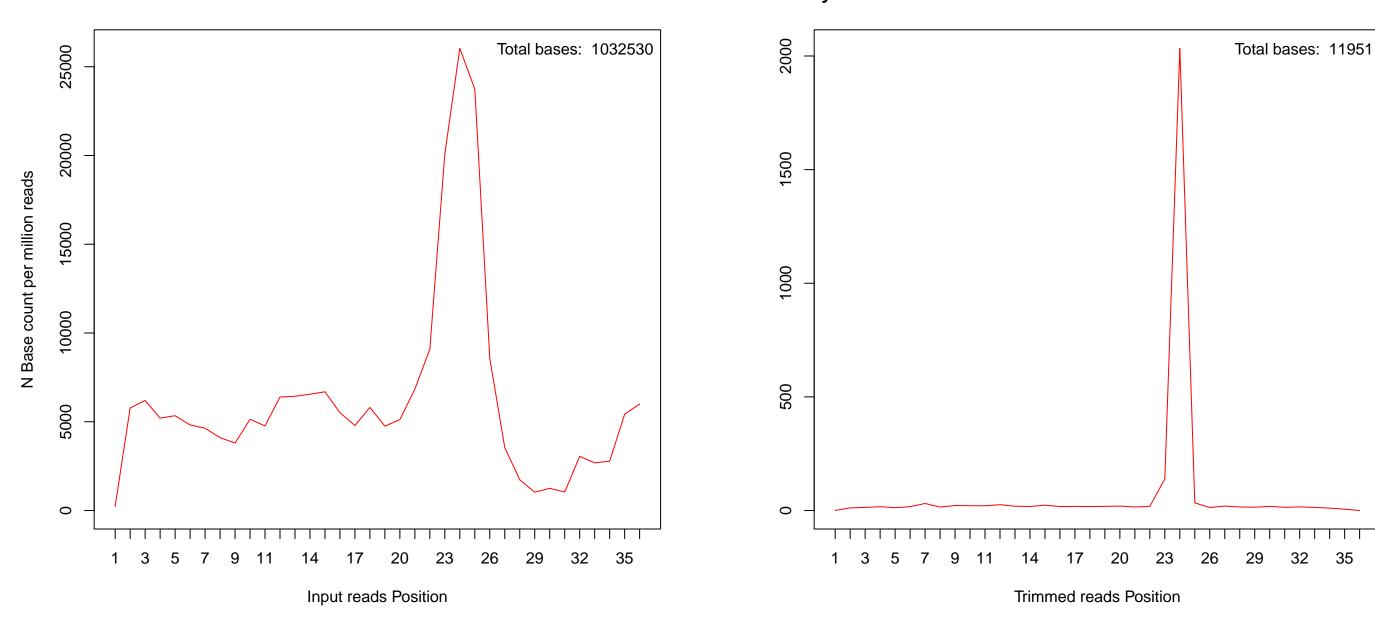

## **N Nucleotide Content Per Cycle**

Bases Filtered by continuous base "N": 3686831 (2.23 %)
Reads Filtered by low complexity ratio (0.8): 53326 (1.16 %)
Bases Filtered by low complexity ratio: 1903712 (1.15 %)
Reads Trimmed by quality (5.0): 327035 (7.13 %)
Bases Trimmed by quality: 2616713 (1.58 %)
Reads Trimmed with Adapters/Primers: 0 (0.00 %)
Bases Trimmed with Adapters/Primers: 0 (0.00 %)

### QC stats

After Trimming

Reads #: 4589774 Reads #: 4363656 (95.07 %)
Total bases: 165231864 Total bases: 156398472 (94.65 %)
Reads Length: 36.00 Mean Reads Length: 35.84

Discarded reads #: 226118 (4.93 %)
Trimmed bases: 8833392 (5.35 %)
Reads Filtered by length cutoff (20 bp): 68065 (1.48 %)
Bases Filtered by length cutoff: 626136 (0.38 %)
Reads Filtered by continuous base "N" (2): 104727 (2.28 %)

Before Trimming