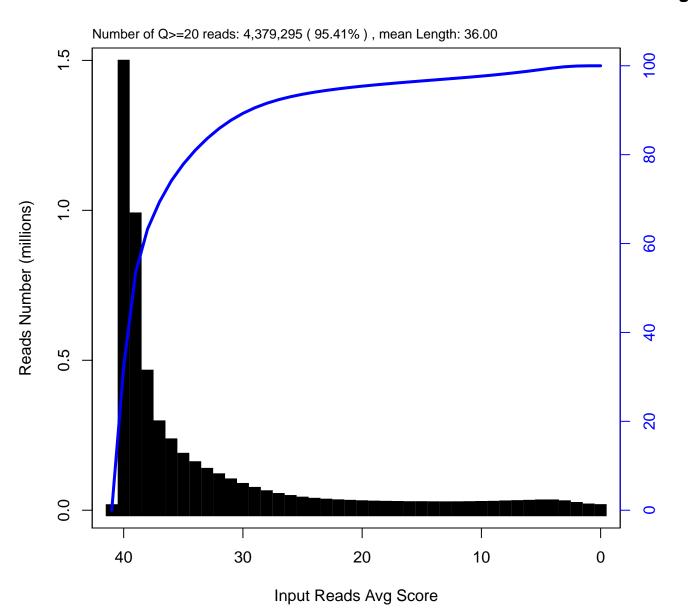

# **Reads Average Quality Histogram**

Before Trimming

### QC stats

After Trimming

Reads #: 4589774 Reads #: 4363656 (95.07 %)
Total bases: 165231864 Total bases: 156398472 (94.65 %)
Reads Length: 36.00 Mean Reads Length: 35.84

Discarded reads #: 226118 (4.93 %)
Trimmed bases: 8833392 (5.35 %)
Reads Filtered by length cutoff (20 bp): 68065 (1.48 %)
Bases Filtered by length cutoff: 626136 (0.38 %)
Reads Filtered by continuous base "N" (2): 104727 (2.28 %)