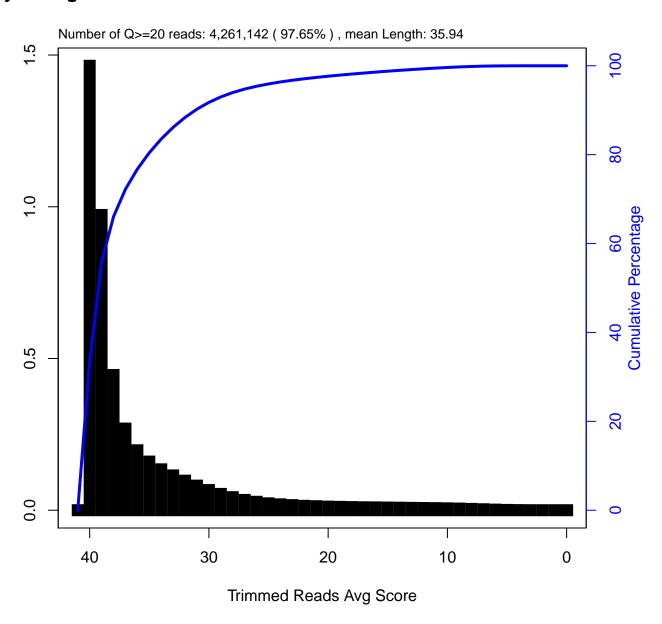

# **Reads Average Quality Histogram**

### QC stats

After Trimming

Reads #: 4589774 Reads #: 4363656 (95.07 %)
Total bases: 165231864 Total bases: 156398472 (94.65 %)
Reads Length: 36.00 Mean Reads Length: 35.84

Discarded reads #: 226118 (4.93 %)
Trimmed bases: 8833392 (5.35 %)
Reads Filtered by length cutoff (20 bp): 68065 (1.48 %)
Bases Filtered by length cutoff: 626136 (0.38 %)
Reads Filtered by continuous base "N" (2): 104727 (2.28 %)