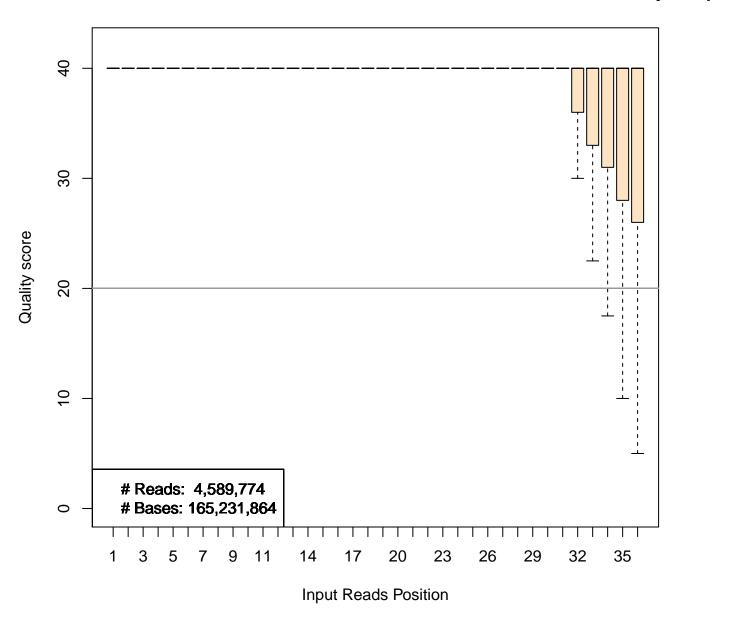

## **Quality Boxplot Per Cycle**

Before Trimming

### QC stats

After Trimming

Reads #: 4589774 Reads #: 4363656 (95.07 %)
Total bases: 165231864 Total bases: 156398472 (94.65 %)
Reads Length: 36.00 Mean Reads Length: 35.84

Discarded reads #: 226118 (4.93 %)
Trimmed bases: 8833392 (5.35 %)
Reads Filtered by length cutoff (20 bp): 68065 (1.48 %)
Bases Filtered by length cutoff: 626136 (0.38 %)
Reads Filtered by continuous base "N" (2): 104727 (2.28 %)