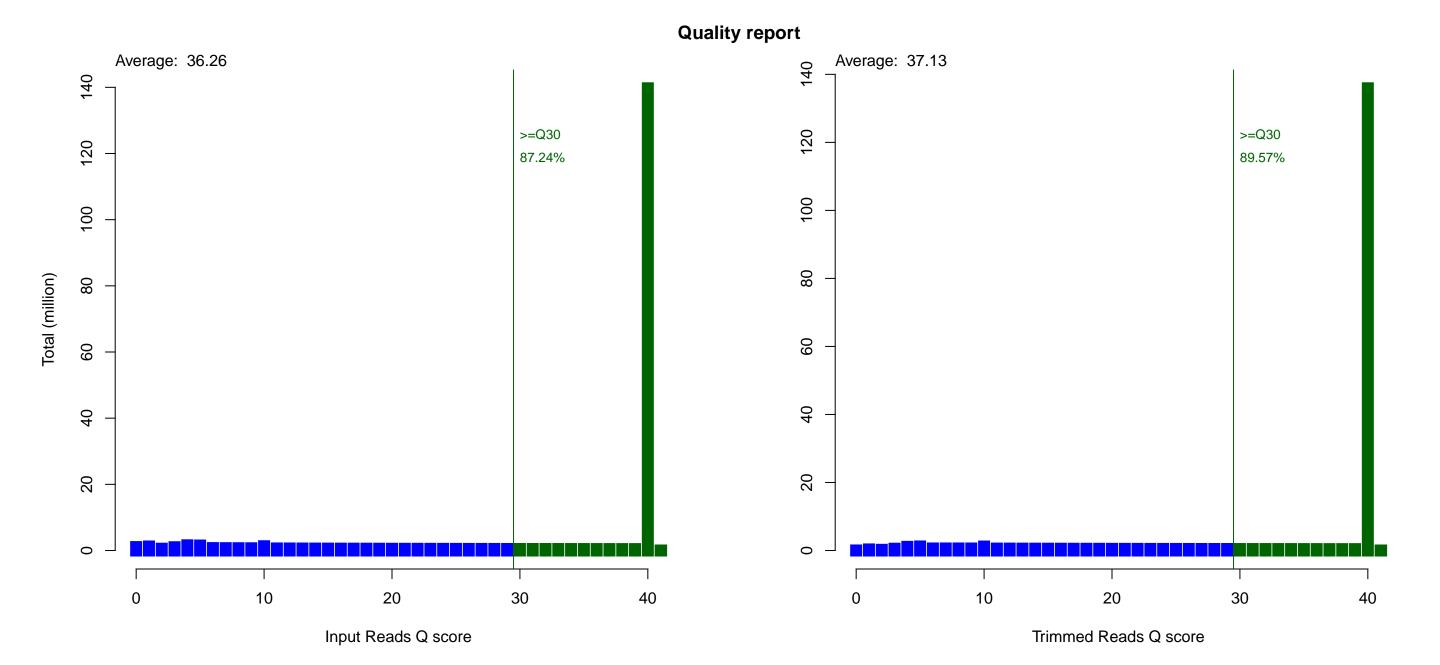

### QC stats

After Trimming

Reads #: 4589774 Reads #: 4363656 (95.07 %)
Total bases: 165231864 Total bases: 156398472 (94.65 %)
Reads Length: 36.00 Mean Reads Length: 35.84

Discarded reads #: 226118 (4.93 %)
Trimmed bases: 8833392 (5.35 %)
Reads Filtered by length cutoff (20 bp): 68065 (1.48 %)
Bases Filtered by length cutoff: 626136 (0.38 %)
Reads Filtered by continuous base "N" (2): 104727 (2.28 %)

Before Trimming

# **Reads Average Quality Histogram**