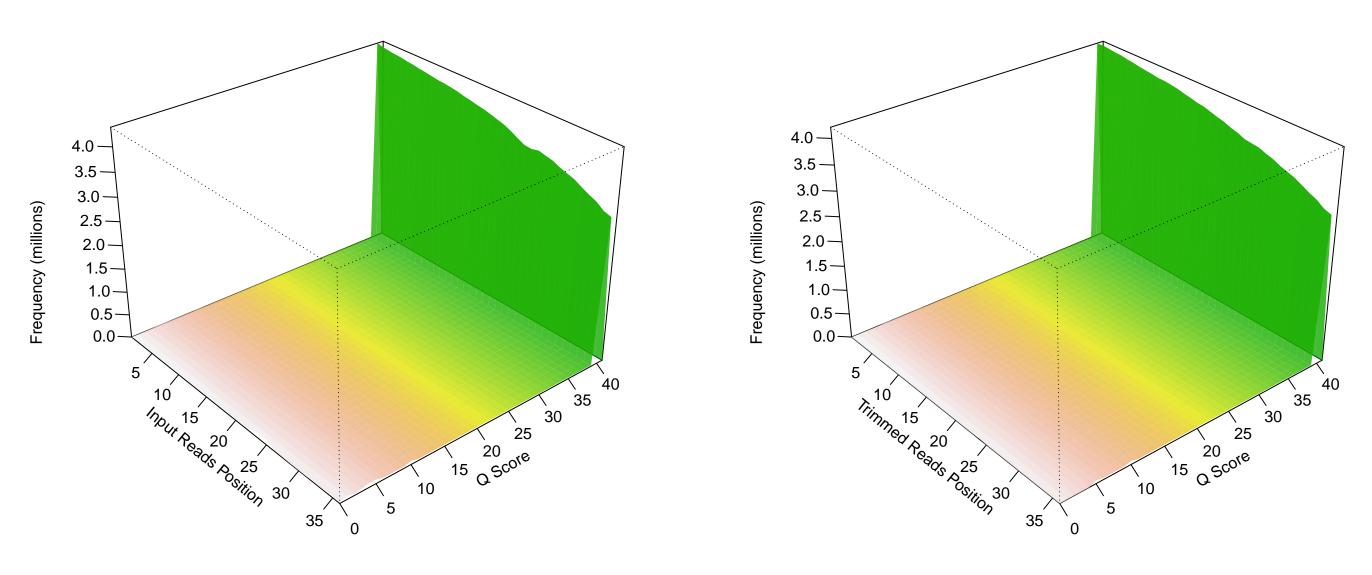

### QC stats

After Trimming

Reads #: 4589774 Reads #: 4363656 (95.07 %)
Total bases: 165231864 Total bases: 156398472 (94.65 %)
Reads Length: 36.00 Mean Reads Length: 35.84

Discarded reads #: 226118 (4.93 %)
Trimmed bases: 8833392 (5.35 %)
Reads Filtered by length cutoff (20 bp): 68065 (1.48 %)
Bases Filtered by length cutoff: 626136 (0.38 %)
Reads Filtered by continuous base "N" (2): 104727 (2.28 %)

Before Trimming