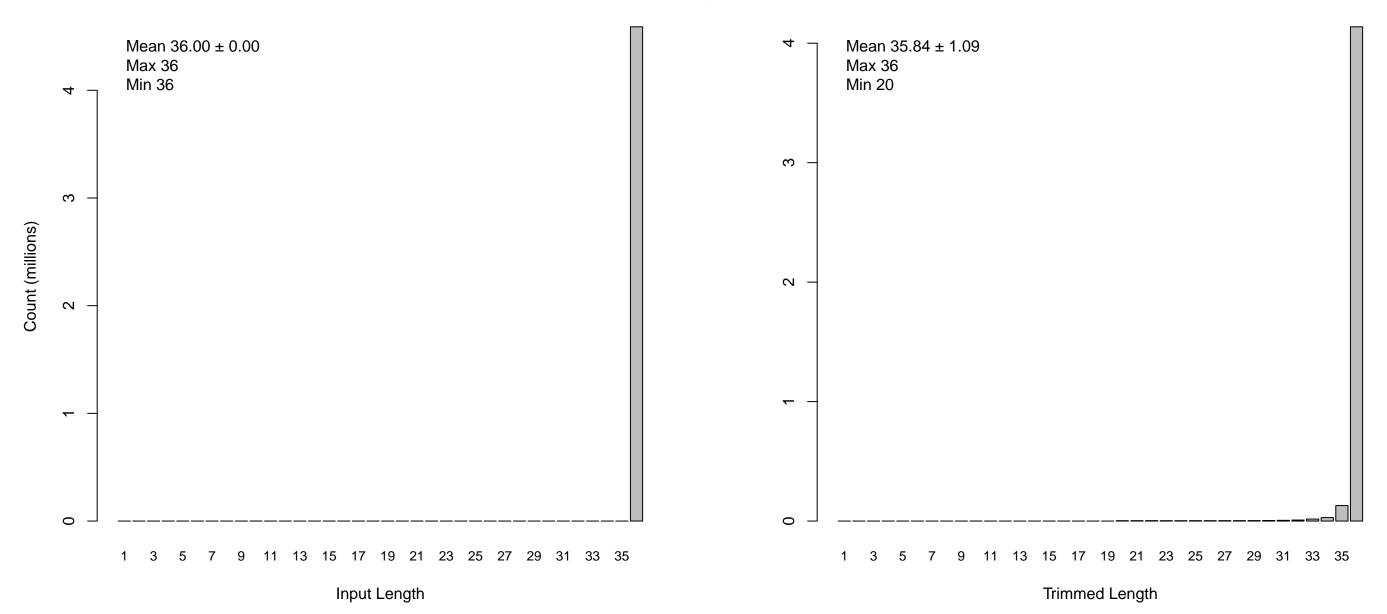

### QC stats

After Trimming

Reads #: 4589774 Reads #: 4363656 (95.07 %)
Total bases: 165231864 Total bases: 156398472 (94.65 %)
Reads Length: 36.00 Mean Reads Length: 35.84

Discarded reads #: 226118 (4.93 %)
Trimmed bases: 8833392 (5.35 %)
Reads Filtered by length cutoff (20 bp): 68065 (1.48 %)
Bases Filtered by length cutoff: 626136 (0.38 %)
Reads Filtered by continuous base "N" (2): 104727 (2.28 %)

Bases Filtered by continuous base "N": 3686831 (2.23 %)
Reads Filtered by low complexity ratio (0.8): 53326 (1.16 %)
Bases Filtered by low complexity ratio: 1903712 (1.15 %)
Reads Trimmed by quality (5.0): 327035 (7.13 %)
Bases Trimmed by quality: 2616713 (1.58 %)
Reads Trimmed with Adapters/Primers: 0 (0.00 %)
Bases Trimmed with Adapters/Primers: 0 (0.00 %)

Before Trimming

# **Reads Length Histogram**